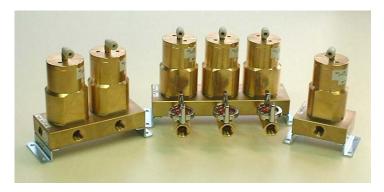

# NL-S2 Series NON-LEAK SELECT VALVE



## **FEATURES**

- \* Perfect for Air leak test circuits.
- Number of valves are selectable among Single, Dual and Triple.
- ★ Valve type can be selected from Normally open and Normally close.
- \* Air filter is attached to each port.
- Stop Valve can be attached to each port upon request

## **SPECIFICATIONS**

| Pressure Range   | Middle Pressure: 0 to 800 kPa<br>Vacuum Pressure: 0 to –100 kPa        |
|------------------|------------------------------------------------------------------------|
| Connection       | Rc 1/4 (PT-1/4 Female)                                                 |
| Orifice Diameter | Ф5                                                                     |
| Leak Threshold   | Less than 0.007 mL/min                                                 |
| Pilot Pressu