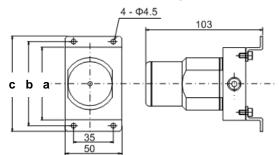

## **EXTERNAL APPEARANCE**

|      | Single | Dual | Triple |
|------|--------|------|--------|
| а    | 64     | 114  | 164    |
| b    | 74     | 124  | 174    |
| С    | 84     | 134  | 184    |
| [mm] |        |      |        |