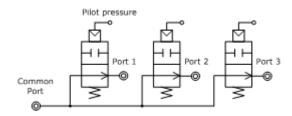

lly open and Normally close.
- \* Air filter is attached to each port.
- Stop Valve can be attached to each port upon request

## **SPECIFICATIONS**

| Pressure Range   | Middle Pressure: 0 to 800 kPa<br>Vacuum Pressure: 0 to –100 kPa        |
|------------------|------------------------------------------------------------------------|
| Connection       | Rc 1/4 (PT-1/4 Female)                                                 |
| Orifice Diameter | Ф5                                                                     |
| Leak Threshold   | Less than 0.007 mL/min                                                 |
| Pilot Pressure   | 400 to 700 kPa One-touch fitting for 4mm tube is attached to the port. |

## CIRCUIT EXAMPLE

#### NL-S2-30M

(Triple valves, Normally open, Medium pressure)



## MODEL CLASSIFICATIONS

NL-S2 - A B C - D

| A: Number of valves | 1: Single valve                      | 2: Dual valves                                                                           | 3: Triple valves                   |  |
|---------------------|--------------------------------------|------------------------------------------------------------------------------------------|------------------------------------|--|
| B: Spec             | 0: Normally Open 1: Normally Close   | <ul><li>0: Normally Open</li><li>1: Normally Close</li><li>2: NO and NC 1 each</li></ul> | 0: Normally Open 1: Normally Close |  |
| C: Pressure         | M: Medium Pressure V: Vacuum         |                                                                                          |